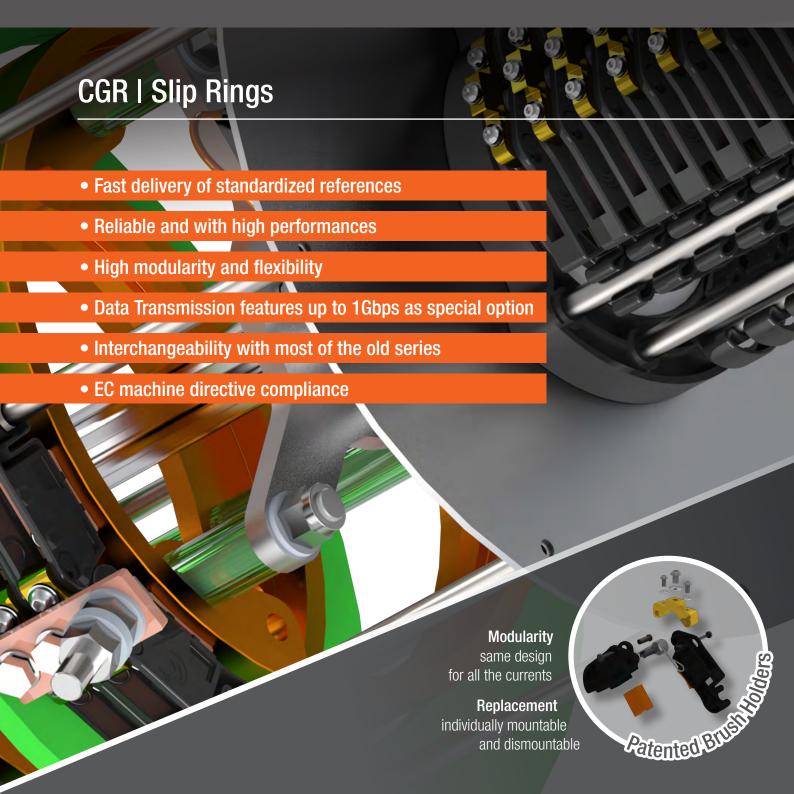

### **CGR | Main Features**

- 1 Enclosure
  Painted steel enclosure
  Stainless steel enclosure as option
- 2 Accessories
  Ethernet, FORJ, Encoder, Fluidic Joint,
  Heater ...
- 3 Low Power Section USR 90
- 4 Main Power Section USR 200 or USR 270
- 5 Flange
  Zinc Plating or Chemical Nikel plating to prevent corrosion