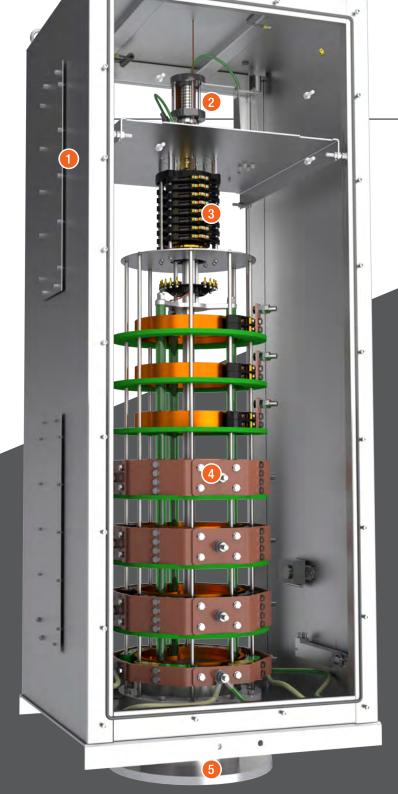

### **CGR | Main Features**

- 1 Enclosure
  Painted steel enclosure
  Stainless steel enclosure as option
- 2 Accessories
  Ethernet, FORJ, Encoder, Fluidic Joint,
  Heater ...
- 3 Low Power Section USR 90
- 4 Main Power Section USR 200 or USR 270
- 5 Flange
  Zinc Plating or Chemical Nikel plating to prevent corrosion