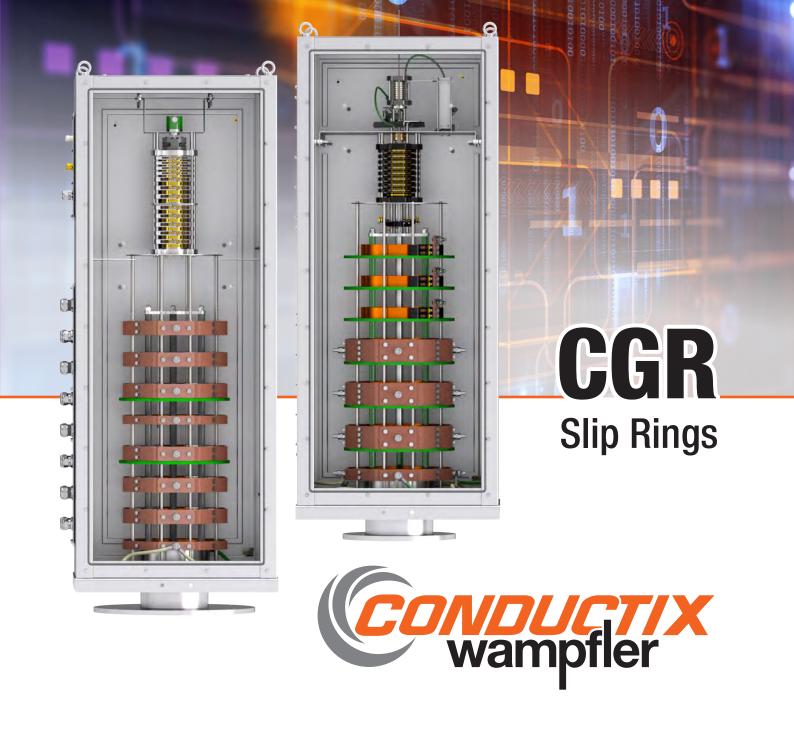

### **CGR | Main Features**

- 1 Enclosure
  Painted steel enclosure
  Stainless steel enclosure as option
- 2 Accessories
  Ethernet, FORJ, Encoder, Fluidic Joint,
  Heater ...
- 3 Low Power Section USR 90
- 4 Main Power Section USR 200 or USR 270
- 5 Flange
  Zinc Plating or Chemical Nikel plating to prevent corrosion